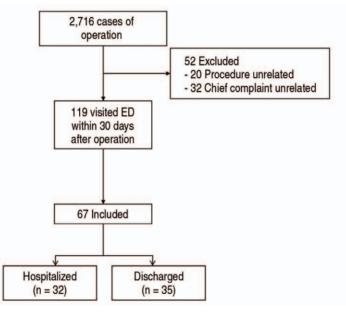

Erratum for: A study on the characteristics of patients visiting the pediatric emergency department with post-tonsillectomy hemorrhage [Original]

DOI: https://doi.org/10.22470/pemj.2023.00864.e1

There was an error at Fig. 1. The number in the box "Discharged" is typed as 5. The number should be corrected to 35.

## Fig. 1.

Flow chart of the study population. ED: emergency department.

Original article Pediatr Emerg Med J 2024;11(1):11-16

https://doi.org/10.22470/pemj.2023.00864 pISSN: 2383-4897 / eISSN: 2508-5506